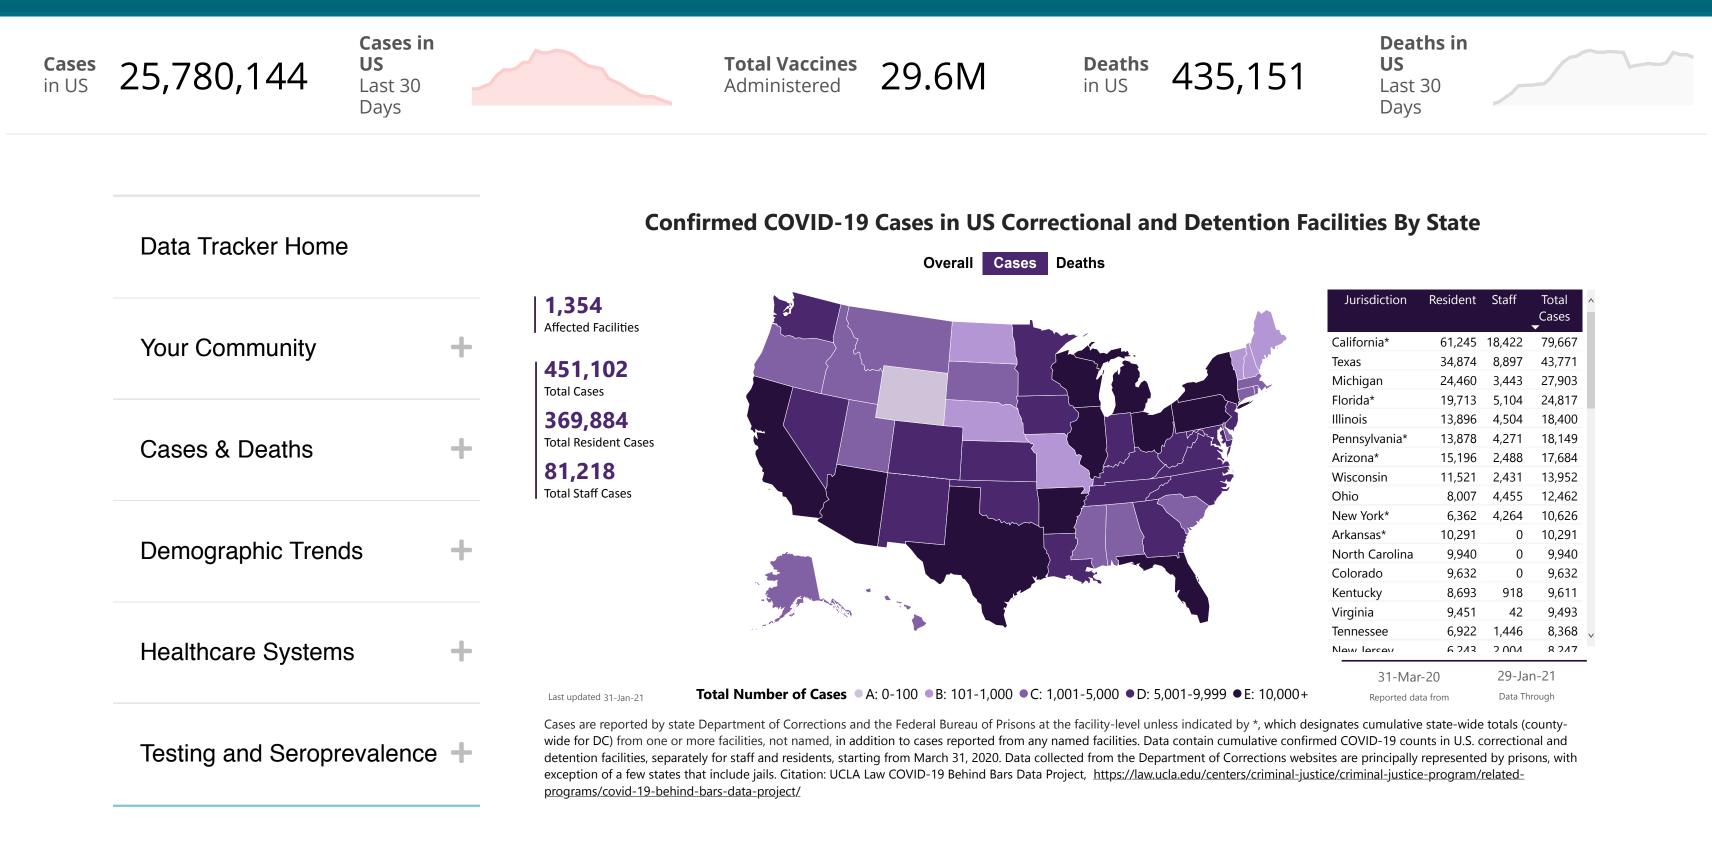

## **COVID** Data Tracker

People at Increased Risk

**Underlying Medical Conditions** 

Pregnant Women

**Correctional Facilities** 

COVID-19 Home

| Microsoft Power Bl | < | 2 of 3 | > | in | y | f | Ŕ | 2 |
|--------------------|---|--------|---|----|---|---|---|---|
|                    |   |        |   |    |   |   |   |   |